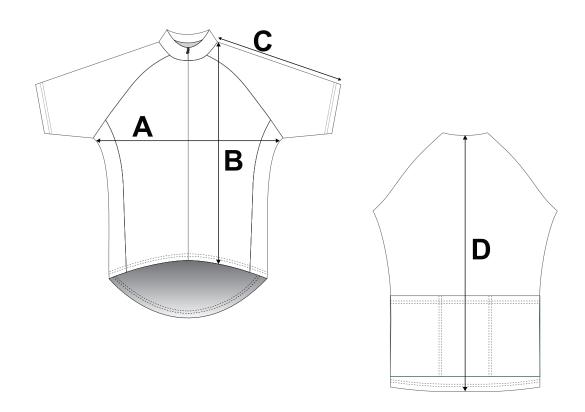

If you're unsure which size to buy, try measuring a cycling jersey that you already own that fits you well, and compare those measurements to the size chart. Lay the cycling jersey on a flat surface and use the above guide to measure the cycling jersey.

Note: All measurements are approximate.

| Size | A (Chest) | <b>B</b> (Front Length) | C (S/S Length) | <b>D</b> (Back Length) |
|------|-----------|-------------------------|----------------|------------------------|
| XS   | 18"       | 21 3/4"                 | 12 1/4"        | 25"                    |
| S    | 19"       | 22 1/2"                 | 12 3/4"        | 25 5/8"                |
| M    | 20"       | 23 1/4"                 | 13 1/4"        | 26 1/4"                |
| L    | 21"       | 24"                     | 13 3/4"        | 26 7/8"                |
| XL   | 22"       | 24 3/4"                 | 14 1/4"        | 27 1/2"                |
| 2XL  | 23"       | 25 1/2"                 | 14 3/4"        | 28 1/8"                |
| 3XL  | 24 1/4"   | 26 1/4"                 | 15 1/4"        | 28 3/4"                |
| 4XL  | 25 1/2"   | 27"                     | 15 3/4"        | 29 3/8"                |