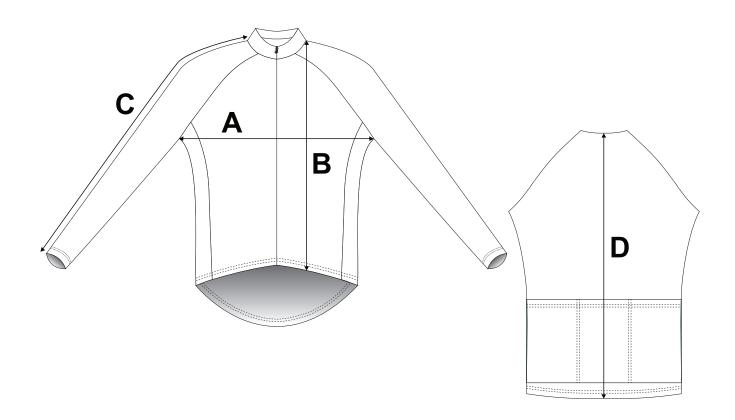

## Champion Men Long Sleeve Jersey Race Cut System Size Chart

If you're unsure which size to buy, try measuring a cycling jersey that you already own that fits you well, and compare those measurements to the size chart. Lay the cycling jersey on a flat surface and use the above guide to measure the cycling jersey.

Note: All measurements are approximate.

| Size | A (Chest) | <b>B</b> (Front Length) | C (L/S Length) | <b>D</b> (Back Length) |
|------|-----------|-------------------------|----------------|------------------------|
| XS   | 18"       | 21 3/4"                 | 29 1/4"        | 25"                    |
| S    | 19"       | 22 1/2"                 | 29 7/8"        | 25 5/8"                |
| M    | 20"       | 23 1/4"                 | 30 1/2"        | 26 1/4"                |
| L    | 21"       | 24"                     | 31 1/8"        | 26 7/8"                |
| XL   | 22"       | 24 3/4"                 | 31 3/4"        | 27 1/2"                |
| 2XL  | 23"       | 25 1/2"                 | 32 3/8"        | 28 1/8"                |
| 3XL  | 24 1/2"   | 26 1/4"                 | 33"            | 28 3/4"                |
| 4XL  | 26"       | 27"                     | 33 5/8"        | <b>29 3/8"</b>         |